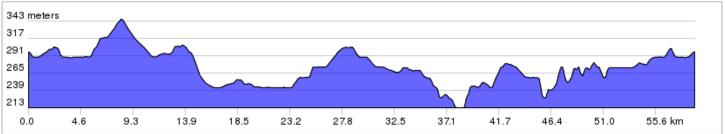

## *Toronto Bicycling Network* King City to Nobleton - Short (59 km)





## *Toronto Bicycling Network* King City to Nobleton - Short (59 km)

| •    |               |                                                                                                    | ``   |
|------|---------------|----------------------------------------------------------------------------------------------------|------|
| 0.0  |               | Don't park in front of the mail boxes. The residents will appreciate it.                           | 0.0  |
| 0.0  | ~             | L onto Keele St                                                                                    | 1.6  |
| 1.6  | ~             | L onto Kingscross Dr                                                                               | 1.6  |
| 3.2  | <b>→</b>      | WATCH R to stay on<br>Kingscross Dr