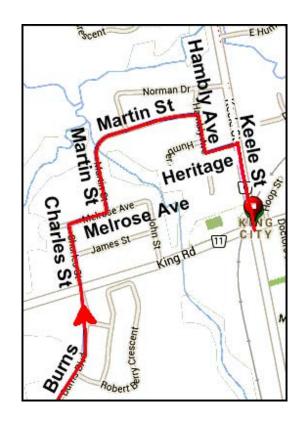

| 57.8 | ↑             | Continue onto Charles St             | 0.2 |
|------|---------------|--------------------------------------|-----|
| 58.1 | $\rightarrow$ | R onto Melrose Ave and go 130 metres | 0.1 |
| 58.2 | ~             | WATCH L onto Martin St               | 0.6 |
| 58.8 | $\rightarrow$ | R onto Hambly Ave                    | 0.1 |
| 59.0 | ~             | L onto Heritage St                   | 0.1 |
| 59.1 | $\rightarrow$ | R onto Keele St                      | 0.2 |
| 59.3 | $\rightarrow$ | R into parking lot                   | 0.0 |
| 59.3 |               | End of route                         | 0.0 |