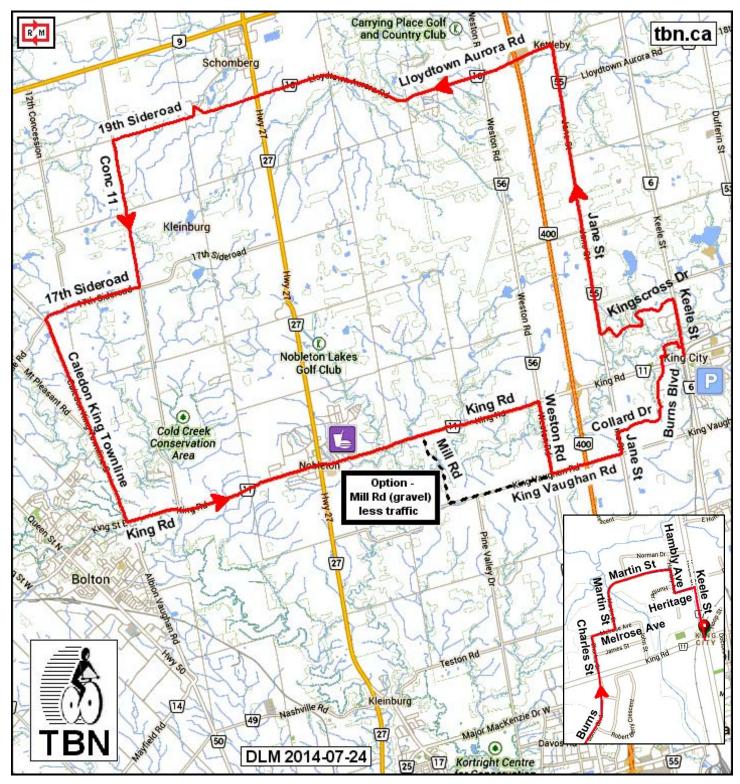

## *Toronto Bicycling Network* King City to Nobleton - Short (59 km)

| •    |               |                                                                                                    | ``   |
|------|---------------|----------------------------------------------------------------------------------------------------|------|
| 0.0  |               | Don't park in front of the mail boxes. The residents will appreciate it.                           | 0.0  |
| 0.0  | ~             | L onto Keele St                                                                                    | 1.6  |
| 1.6  | ~             | L onto Kingscross Dr                                                                               | 1.6  |
| 3.2  | <b>→</b>      | WATCH R to stay on<br>Kingscross Dr                                                                | 1.2  |
| 4.4  | Ť             | At the roundabout, 2nd<br>exit onto Westgate Blvd<br>(unsigned)                                    | 0.3  |
| 4.6  | $\rightarrow$ | R onto Jane St                                                                                     | 8.1  |
| 12.7 | 4             | L onto Lloydtown Aurora<br>Rd (other sign - Kettleby<br>Rd)                                        | 10.1 |
| 22.8 | 1             | Continue onto Rebellion<br>Way                                                                     | 0.3  |
| 23.1 | ~             | L onto Little Rebel Rd<br>(statue of Jesse Lloyd<br>points the way)                                | 0.3  |
| 23.3 | Ť             | Continue onto 19th<br>Sideroad                                                                     | 2.3  |
| 25.6 | ~             | L onto Concession Rd 11                                                                            | 4.1  |
| 29.7 | $\rightarrow$ | R onto 17th Sideroad                                                                               | 2.8  |
| 32.5 | ~             | L onto Caledon King<br>Townline (other sign - Mt<br>Wolfe Rd). (You turn, the<br>rest go straight) | 6.0  |
| 38.5 | ~             | L onto King Rd (traffic light at bottom of hill)                                                   | 5.6  |
| 44.1 | ≝             | LUNCH Capuccino<br>Bakery, just past Hwy 27<br>on L                                                | 0.1  |
| 44.2 |               | After lunch continue on<br>King Rd                                                                 | 2.9  |
| 47.0 | L             | OPTION R onto Mill Rd<br>(gravel) to get to King-<br>Vaughan Rd (follow<br>dashed line on RM map)  | 3.3  |
| 50.4 | $\rightarrow$ | R onto Weston Rd                                                                                   | 2.0  |
| 52.4 | ~             | L onto King Vaughan Rd                                                                             | 2.0  |
| 54.4 | ←             | L onto Jane St                                                                                     | 0.6  |
| 55.0 | <b>→</b>      | R onto Collard Dr                                                                                  | 1.6  |
| 56.6 | ~             | L onto Burns Blvd                                                                                  | 0.8  |
| 57.3 | 1             | Walk bike around car barrier                                                                       | 0.5  |